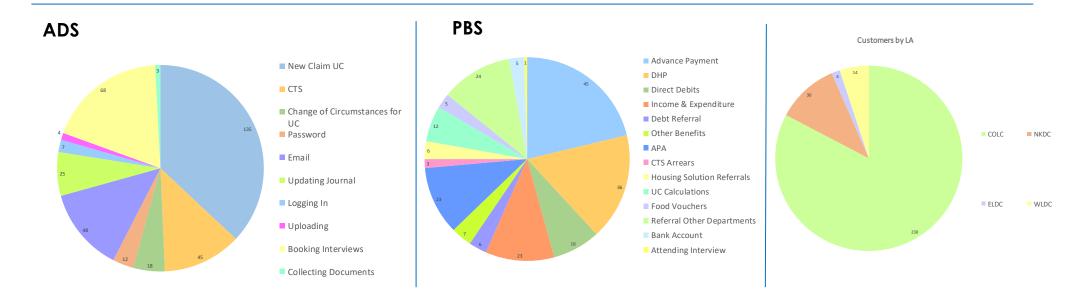

Average time spent with customers — 41 minutes

Average age of customers — 40

**PBS 123** ADS No answer — 18 25 ADS/PBS Contact info needed No help wanted — 1 **54** PBS

### April — June 18

UCINFO (01/04 — 25/05)

Total — 2,891

As of **30/04/2018** 

Council Tenants — 183

UC DHPs (01/04/2018)

On-going DHP — 7

One-off DHP — 1

# UC Housing COLC as of 30/04/2018



101 arrears increased total of £41,327.13 from date of claim

79 arrears decreased by £24,095.55 from date of claim

3 not in arrears or in credit

Total increase £40,255.21 from dates of claim Total arrears at point of claim was £44,328.02 Total arrears as of **30/04/2018** is **£84,583.23** 



#### **Key dates:**

- Temporary Accommodation 11 April
- 2 Week HB Run On **11 April**
- Newark 09 May
- Skegness 13 June
- Spalding 11 July
- Louth, Gainsborough and Boston 12 September
- Sleaford 14 November
- 3 or more Children Under UC January 19

#### COLC

As of **03/05/2018**:

HB working age — **5.818** 

HB pensioners — 1,913

CTS working age & pensioners — **8,810** 

**UC Customers CTS** 

Unknown —0

**--- 264** 

#### **NKDC**

As of **03/05/2018**:

HB working age —

2,623

HB pensioners —

1,847

CTS working age &

pensioners — **5,833** 

**UC Customers CTS** 

**--- 52** 

## COLC UC Stats 12/04/2018

National — **815,365** 

COLC — **1,254** 

NKDC — **464** 

| COLC UC Stats<br>12/04/2018    | COLC UC Stats<br>12/04/2018<br>Age |                    |
|----------------